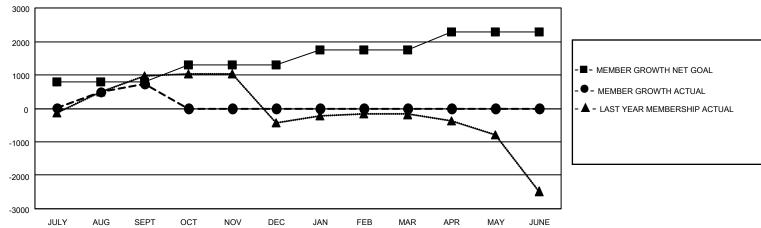

## GMT MONTHLY MEMBERSHIP PROGRESS REPORT

Multiple District 321

Results as of: 9/30/2024

LOCATION: INDIA

GMT CA 6 - I

| Clubs                 |               |           |               | Members               |                        |                         |                                                    |  |
|-----------------------|---------------|-----------|---------------|-----------------------|------------------------|-------------------------|----------------------------------------------------|--|
| RESULTS FOR 2024-2025 |               |           |               | RESULTS FOR 2024-2025 |                        |                         |                                                    |  |
| QUARTER               | NEW CLUB GOAL | NEW CLUBS | DROPPED CLUBS | QUARTER MEM           | BER GROWTH NET<br>GOAL | MEMBER GROWTH<br>ACTUAL | DROPPED<br>MEMBERS ACTUAL<br>(including transfers) |  |
| JULY/AUG/SEPT         | 43            | 45        | 12            | JULY/AUG/SEPT         | 790                    | 2,017                   | 1,034                                              |  |
| OCT/NOV/DEC           | 0             | 0         | 0             | OCT/NOV/DEC           | 515                    | 0                       | 0                                                  |  |
| JAN/FEB/MAR           | 21            | 0         | 0             | JAN/FEB/MAR           | 442                    | 0                       | 0                                                  |  |
| APR/MAY/JUNE          | 20            | 0         | 0             | APR/MAY/JUNE          | 545                    | 0                       | 0                                                  |  |

## GOALS AND ACTUAL MEMBERS CUMULATIVE

| DROPPED CLUBS: 12         |       | 265 CLUBS OF 1221 ADDED 1 OR MORE | GENDER DISTRIBUTION             |                 |   |
|---------------------------|-------|-----------------------------------|---------------------------------|-----------------|---|
|                           |       | NEW MEMBERS                       | MALE                            | 22,150 (72.17%) |   |
| DROPPED MEMBERS           |       |                                   | FEMALE                          | 8,540 (27.83%)  |   |
| DECEASED                  | 11    | CLICK HERE FOR CUMULATIVE         | TOTAL FAMILY UNIT MEMBERS       |                 | 0 |
| CLUB CANCELLED OTHER 1,00 |       | MEMBERSHIP DATA                   | FAMILY MEMBERS PAYING HALF DUES |                 | 0 |
| TOTAL                     | 1,028 |                                   | 5023                            |                 |   |