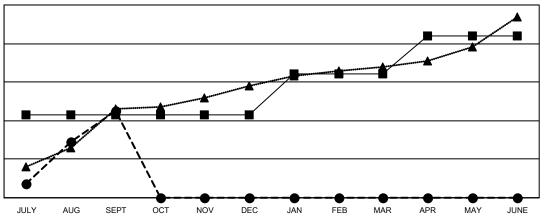

## GMT MONTHLY MEMBERSHIP PROGRESS REPORT

Multiple District 321

Results as of: 9/30/2024

LOCATION: INDIA

GMT CA 6 - I

| Clubs                 |               |           |               | Members               |                        |                         |                                                    |  |
|-----------------------|---------------|-----------|---------------|-----------------------|------------------------|-------------------------|----------------------------------------------------|--|
| RESULTS FOR 2024-2025 |               |           |               | RESULTS FOR 2024-2025 |                        |                         |                                                    |  |
| QUARTER               | NEW CLUB GOAL | NEW CLUBS | DROPPED CLUBS | QUARTER MEM           | BER GROWTH NET<br>GOAL | MEMBER GROWTH<br>ACTUAL | DROPPED<br>MEMBERS ACTUAL<br>(including transfers) |  |
| JULY/AUG/SEPT         | 43            | 45        | 12            | JULY/AUG/SEPT         | 790                    | 2,017                   | 1,034                                              |  |
| OCT/NOV/DEC           | 0             | 0         | 0             | OCT/NOV/DEC           | 515                    | 0                       | 0                                                  |  |
| JAN/FEB/MAR           | 21            | 0         | 0             | JAN/FEB/MAR           | 442                    | 0                       | 0                                                  |  |
| APR/MAY/JUNE          | 20            | 0         | 0             | APR/MAY/JUNE          | 545                    | 0                       | 0                                                  |  |

## GOALS AND ACTUAL NEW CLUBS CUMULATIVE

- CURRENT YEAR GOALS FOR NEW CLUBS

CURRENT YEAR ACTUAL NEW CLUBS

▲ - LAST YEAR ACTUAL NEW CLUBS